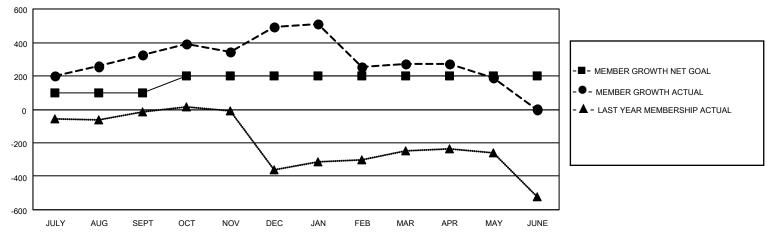

## MONTHLY MEMBERSHIP PROGRESS REPORT

LOCATION INDIA District 321 D Results as of: 5/31/2021

| Clubs         |               |             |               | Members               |                        |                         |                                                    |  |
|---------------|---------------|-------------|---------------|-----------------------|------------------------|-------------------------|----------------------------------------------------|--|
|               | RESULTS FOR   | R 2020-2021 |               | RESULTS FOR 2020-2021 |                        |                         |                                                    |  |
| QUARTER       | NEW CLUB GOAL | NEW CLUBS   | DROPPED CLUBS | QUARTER MEMI          | BER GROWTH NET<br>GOAL | MEMBER GROWTH<br>ACTUAL | DROPPED<br>MEMBERS ACTUAL<br>(including transfers) |  |
| JULY/AUG/SEPT | 5             | 13          | 0             | JULY/AUG/SEPT         | 100                    | 451                     | 108                                                |  |
| OCT/NOV/DEC   | 5             | 7           | 0             | OCT/NOV/DEC           | 100                    | 418                     | 242                                                |  |
| JAN/FEB/MAR   | 0             | 0           | 12            | JAN/FEB/MAR           | 0                      | 96                      | 290                                                |  |
| APR/MAY/JUNE  | 0             | 0           | 0             | APR/MAY/JUNE          | 0                      | 31                      | 104                                                |  |

## GOALS AND ACTUAL MEMBERS CUMULATIVE

|                              |     |                                                | ,                               |                |       |
|------------------------------|-----|------------------------------------------------|---------------------------------|----------------|-------|
| DROPPED CLUBS: 12            |     | 83 CLUBS OF 146 ADDED 1 OR MORE<br>NEW MEMBERS | GENDER DISTRIBUTION             |                |       |
|                              |     |                                                | MALE                            | 2,971 (72.91%) |       |
|                              |     |                                                | FEMALE                          | 1,104 (27.09%) |       |
| DROPPED MEMBERS              |     |                                                |                                 | , ,            |       |
| DECEASED                     | 20  | CLICK HERE FOR CUMULATIVE                      | TOTAL FAMILY UNIT MEMBERS       |                | 2,288 |
| CLUB CANCELLED 258 OTHER 466 |     | MEMBERSHIP DATA                                |                                 |                |       |
|                              |     |                                                | FAMILY MEMBERS PAYING HALF DUES |                | 1,345 |
| TOTAL                        | 744 |                                                | 0000                            |                |       |