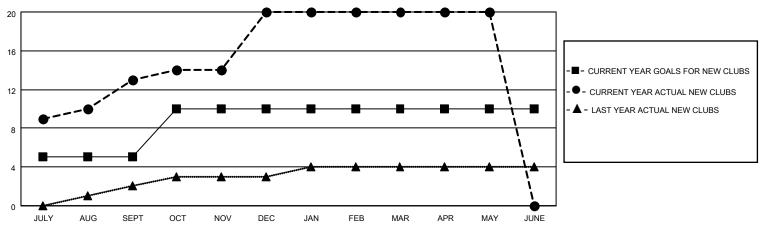

## MONTHLY MEMBERSHIP PROGRESS REPORT

LOCATION INDIA District 321 D Results as of: 5/31/2021

| Clubs         |               |             |               | Members               |                        |                         |                                                    |  |
|---------------|---------------|-------------|---------------|-----------------------|------------------------|-------------------------|----------------------------------------------------|--|
|               | RESULTS FOR   | R 2020-2021 |               | RESULTS FOR 2020-2021 |                        |                         |                                                    |  |
| QUARTER       | NEW CLUB GOAL | NEW CLUBS   | DROPPED CLUBS | QUARTER MEMI          | BER GROWTH NET<br>GOAL | MEMBER GROWTH<br>ACTUAL | DROPPED<br>MEMBERS ACTUAL<br>(including transfers) |  |
| JULY/AUG/SEPT | 5             | 13          | 0             | JULY/AUG/SEPT         | 100                    | 451                     | 108                                                |  |
| OCT/NOV/DEC   | 5             | 7           | 0             | OCT/NOV/DEC           | 100                    | 418                     | 242                                                |  |
| JAN/FEB/MAR   | 0             | 0           | 12            | JAN/FEB/MAR           | 0                      | 96                      | 290                                                |  |
| APR/MAY/JUNE  | 0             | 0           | 0             | APR/MAY/JUNE          | 0                      | 31                      | 104                                                |  |

## GOALS AND ACTUAL NEW CLUBS CUMULATIVE